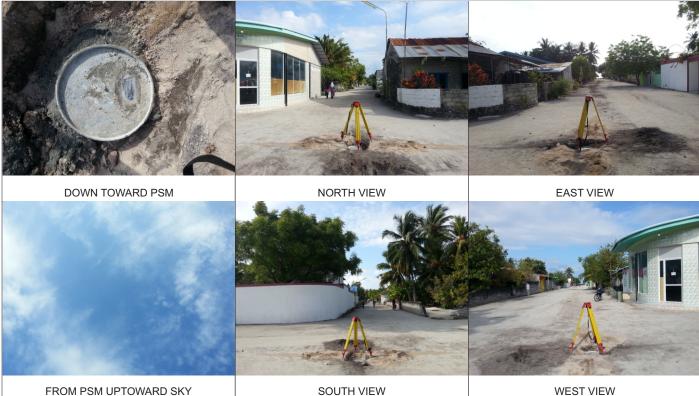

| CONTROL POINT DETAILS         | Station Number PSM 0076 |
|-------------------------------|-------------------------|
| Coordinate Information        |                         |
| Geodetic                      | Grid                    |
| WGS 84                        | UTM Zone 43             |
| Lat: 000° 42' 57.03"          | E: 326308.7245          |
| Long: 073° 26' 20.95"         | N: 79151.4869           |
| Ellp Height:                  | Orth Height: 1.430      |
| Island Name : G.A. Maamendhoo | Date: 05-Mar-2014       |

Monument description & method of survey:

- Concrete casted insitu to a 1ft pvc pipe length 1m buried with 8" above ground, 1.5m s/s rod driven to ground as the centre mark. Monument labelled with s/s plate stating the point ID.

- Below 100mm

- GNSS Static Survey post Processing.

# General site condition & access:

- Islands main road (School and Office), roughly centre of the road.

- Easy to access

### Owner: G.A. Maamendhoo Council

SOUTH VIEW

WEST VIEW

Maldives Land and Survey Authority, MINISTRY OF HOUSING AND INFRASTRUCTURE, Ameenee Magu, Maafannu, Male', 20392, Maldives, Office (PABX): +(960) 3004300, Fax: +(960) 3004301, Email: <u>survey@housing.gov.mv</u>, Web: <u>www.surveyofmaldives.gov.mv</u>