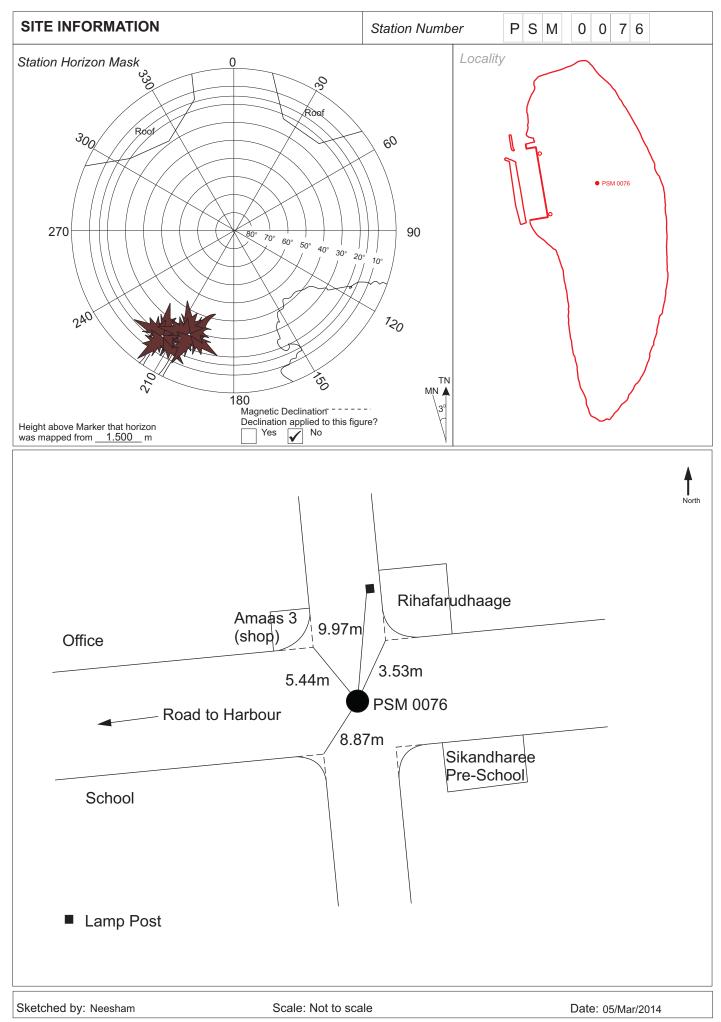

| CONTROL POINT DETAILS         | Station Number PSM 0076 |
|-------------------------------|-------------------------|
| Coordinate Information        |                         |
| Geodetic                      | Grid                    |
| WGS 84                        | UTM Zone 43             |
| Lat: 000° 42' 57.03"          | E: 326308.7245          |
| Long: 073° 26' 20.95"         | N: 79151.4869           |
| Ellp Height:                  | Orth Height: 1.430      |
| Island Name : G.A. Maamendhoo | Date: 05-Mar-2014       |

Monument description & method of survey:

- Concrete casted insitu to a 1ft pvc pipe length 1m buried with 8" above ground, 1.5m s/s rod driven to ground as the centre mark. Monument labelled with s/s plate stating the point ID.

- Below 100mm

- GNSS Static Survey post Processing.

# General site condition & access:

- Islands main road (School and Office), roughly centre of the road.

- Easy to access

### Owner: G.A. Maamendhoo Council

SOUTH VIEW

WEST VIEW

Maldives Land and Survey Authority, MINISTRY OF HOUSING AND INFRASTRUCTURE, Ameenee Magu, Maafannu, Male', 20392, Maldives, Office (PABX): +(960) 3004300, Fax: +(960) 3004301, Email: <u>survey@housing.gov.mv</u>, Web: <u>www.surveyofmaldives.gov.mv</u>