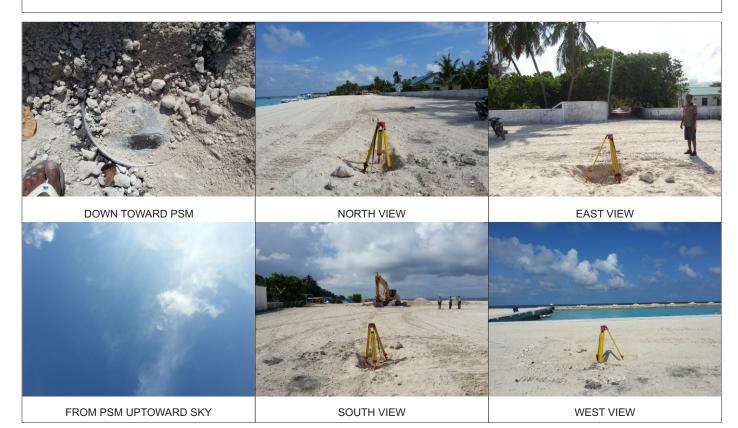

#### **CONTROL POINT DETAILS PSM 0078** Station Number **Coordinate Information** Geodetic Grid **WGS 84** UTM Zone 43 Lat: 000° 42' 53.10" E: 326126.6744 Long: 073° 26' 15.07" N: 79031.0126 Ellp Height: Orth Height: 1.155 Island Name : G.A. Maamendhoo Date: 05-Mar-2014

Monument description & method of survey:

- Concrete casted insitu to a 1ft pvc pipe length 1m buried with 8" above ground, 1.5m s/s rod driven to ground as the centre mark. Monument labelled with s/s plate stating the point ID.

- Below 400mm

- GNSS Static Survey post Processing.

## General site condition & access:

- South side of the Harbour. In front of small road opposite of the Harbour at south side

- Harbour adjacent road

- Easy to access