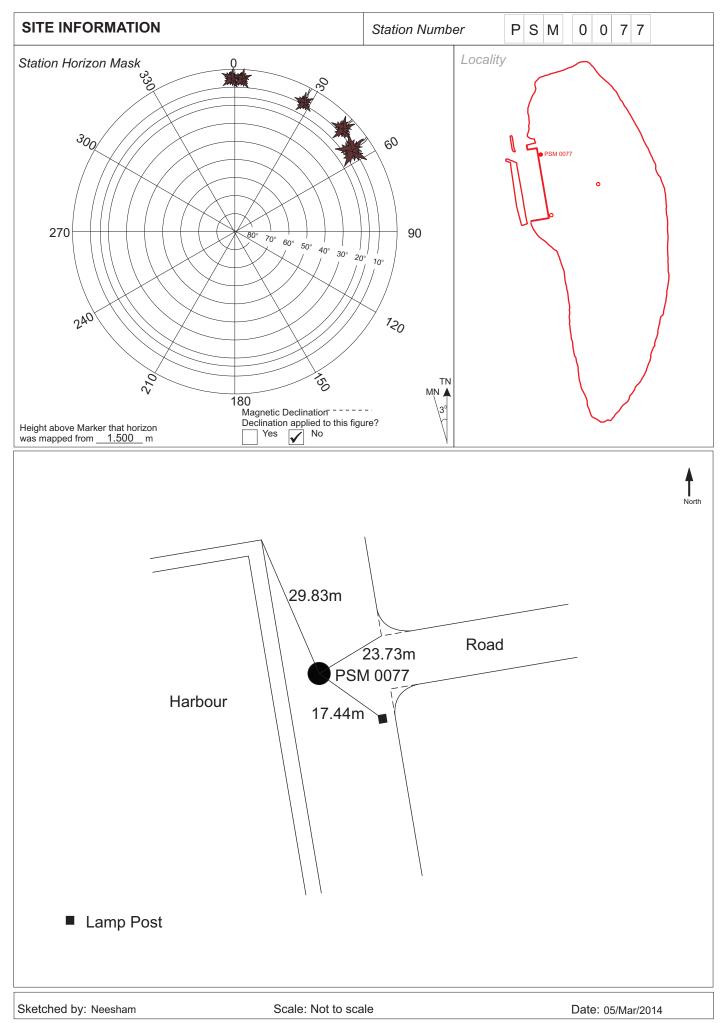

#### **CONTROL POINT DETAILS PSM 0077** Station Number **Coordinate Information** Geodetic Grid **WGS 84** UTM Zone 43 Lat: 000° 43' 00.77" E: 326085.5424 Long: 073° 26' 13.73" N: 79266.5611 Ellp Height: Orth Height: 1.193 Island Name : G.A. Maamendhoo Date: 05-Mar-2014

Monument description & method of survey:

- Concrete casted insitu to a 1ft pvc pipe length 1m buried with 8" above ground, 1.5m s/s rod driven to ground as the centre mark. Monument labelled with s/s plate stating the point ID.

- Below 150mm

- GNSS Static Survey post Processing.

# General site condition & access:

- North side of the Harbour

- Easy to access

### Owner: G.A. Maamendhoo Council

Maldives Land and Survey Authority , MINISTRY OF HOUSING AND INFRASTRUCTURE, Ameenee Magu, Maafannu, Male', 20392, Maldives, Office (PABX): +(960) 3004300, Fax: +(960) 3004301, Email: <u>survey@housing.gov.mv</u>, Web: <u>www.surveyofmaldives.gov.mv</u>