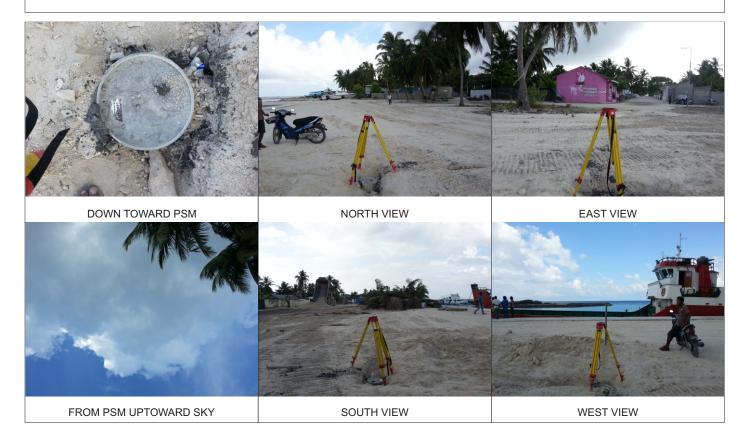

#### **CONTROL POINT DETAILS PSM 0077** Station Number **Coordinate Information** Geodetic Grid **WGS 84** UTM Zone 43 Lat: 000° 43' 00.77" E: 326085.5424 Long: 073° 26' 13.73" N: 79266.5611 Ellp Height: Orth Height: 1.193 Island Name : G.A. Maamendhoo Date: 05-Mar-2014

Monument description & method of survey:

- Concrete casted insitu to a 1ft pvc pipe length 1m buried with 8" above ground, 1.5m s/s rod driven to ground as the centre mark. Monument labelled with s/s plate stating the point ID.

- Below 150mm

- GNSS Static Survey post Processing.

# General site condition & access:

- North side of the Harbour

- Easy to access

### Owner: G.A. Maamendhoo Council

Maldives Land and Survey Authority , MINISTRY OF HOUSING AND INFRASTRUCTURE, Ameenee Magu, Maafannu, Male', 20392, Maldives, Office (PABX): +(960) 3004300, Fax: +(960) 3004301, Email: <u>survey@housing.gov.mv</u>, Web: <u>www.surveyofmaldives.gov.mv</u>