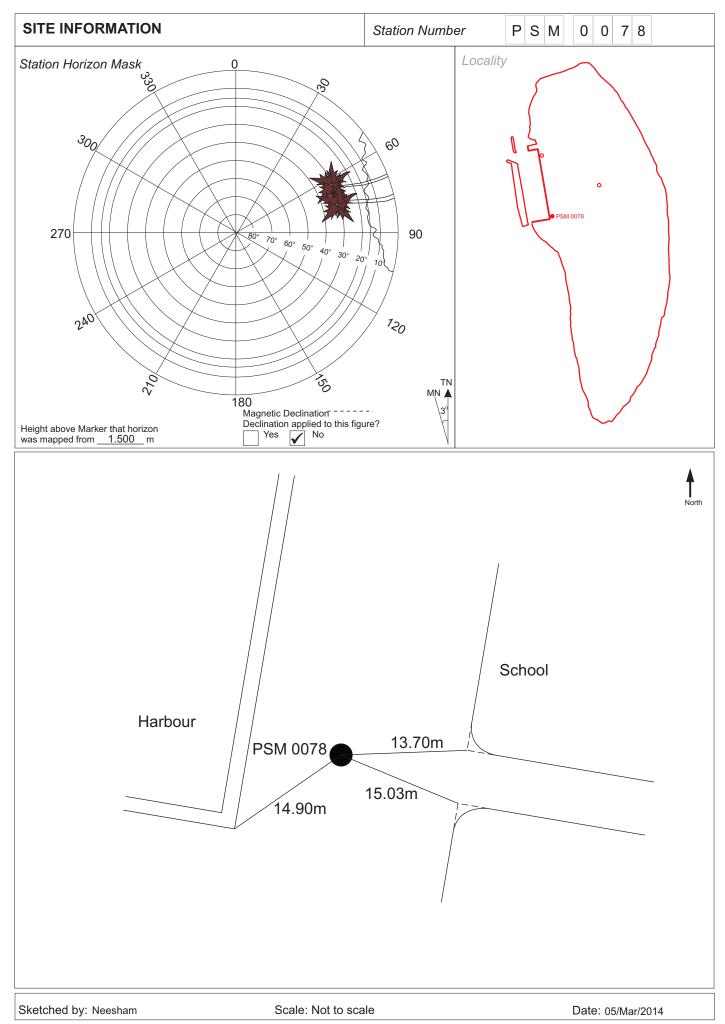

#### **CONTROL POINT DETAILS PSM 0078** Station Number **Coordinate Information** Geodetic Grid **WGS 84** UTM Zone 43 Lat: 000° 42' 53.10" E: 326126.6744 Long: 073° 26' 15.07" N: 79031.0126 Ellp Height: Orth Height: 1.155 Island Name : G.A. Maamendhoo Date: 05-Mar-2014

## General site condition & access:

- South side of the Harbour. In front of small road opposite of the Harbour at south side

- Harbour adjacent road

- Easy to access